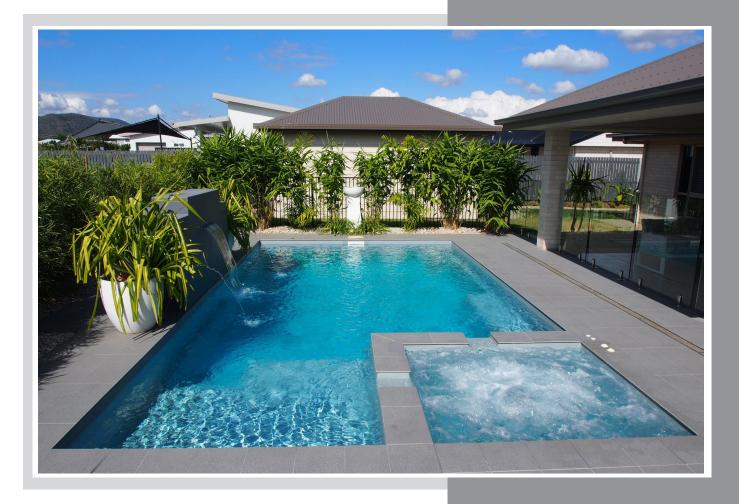

## THE **ABSOLUTE**

Designers began with the idea of what would be considered fashionable and chic – defined by straight lines and square angles. As a result, the Absolute lives up to its name in size and convenience, while still offering some of the most sought-out, practical features you could have on a swimming pool.

There is no feature more appealing than a built-in spa that integrates seamlessly into the overall pool design. The built-in spa has the option to either run off the pool filtration system or operate through a separate filtration system and heating unit. We even added some clever overflow channels with two spillover ledges, through which water cascades into the pool, creating a beautiful waterfall effect.

There was only one feature left to add to ensure this pool reached its absolute potential – a large, shallow splash deck on which to lounge in the sun or play with the little ones. These ledges are one of the most popular innovations trending in the swimming pool industry today.

Leisure Pools is absolutely certain that this pool will be the perfect addition to your backyard.

| LENGTH | WIDTH | SHALLOW END<br>DEPTH | DEEP END<br>DEPTH |
|--------|-------|----------------------|-------------------|
| 12.00m | 4.40m | 1.35m                | 2.00m             |
| 10.00m | 4.40m | 1.35m                | 1.87m             |
| 8.00m  | 4.40m | 1.35m                | 1.71m             |